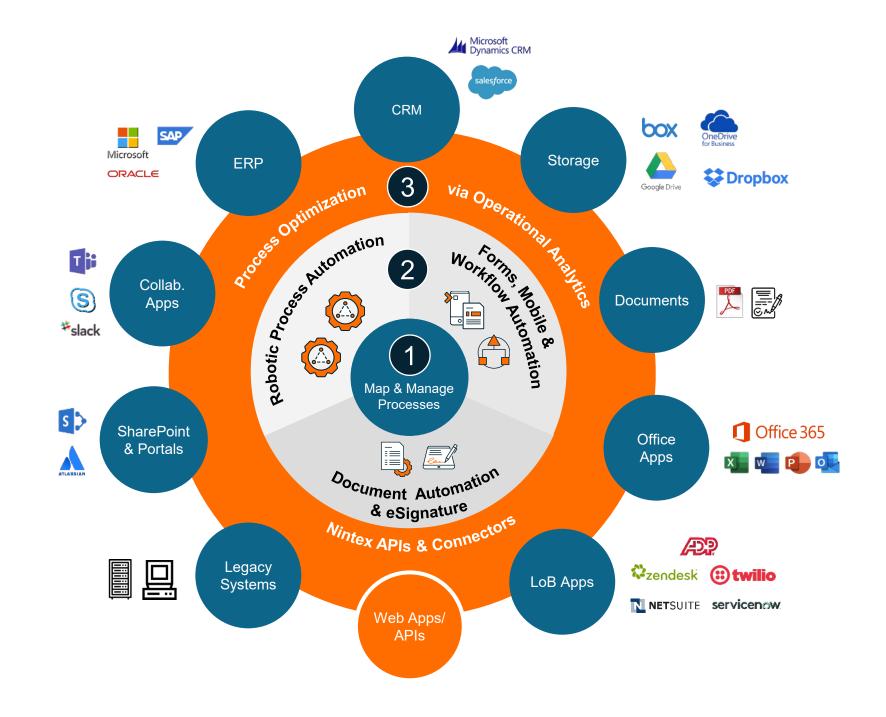

## How enterprises tackle these challenges

**MANAGE** 

**AUTOMATE** 

**OPTIMIZE** 