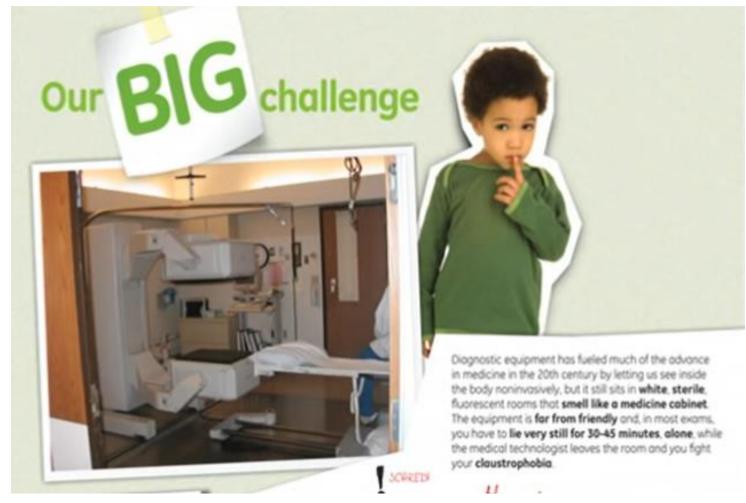

# "Transforming Healthcare for Children and Their Families"

Doug Dietz at TEDxSanJoseCA 2012

Design Thinking

User Centricity — Iterative — Multi-Disciplinary